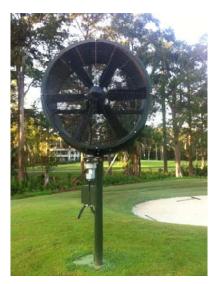

## The TurfBreeze 50" Direct Drive

The TurfBreeze 50" Direct Drive fan is the only 50" direct drive turf fan on the market today. The TB-50 DD comes complete with OSHA approved finger guards, tilt system, ground pole and poles with heights custom designed for each green. Fan motors are 5 HP and available in all voltages (except 115) single and three-phase power.

Attractive, durable fan covers are available upon request for a small additional cost.

"It probably gets to 110-120 degrees on some of these greens in the summer. Even though its warm season grass, that's a little extreme! These fans have basically been a lifesaver to my greens!"

Jim Torba, The Wilderness Club, Naples, FL

The TurfBreeze Direct Drive Fan The Wilderness Club Fort Myers, FL

|                   | TB - 50 – Direct Drive                                                                                                    |
|-------------------|---------------------------------------------------------------------------------------------------------------------------|
| CFM               | 45,000                                                                                                                    |
| THROW AT 3 MPH    | 150 ft                                                                                                                    |
| SOUND             | 60 dba @ 50 ft                                                                                                            |
| WEIGHT            | 510 lbs                                                                                                                   |
| MOTOR             | 5 HP, 1750 RPM, TEFC , belt drive                                                                                         |
| VOLTAGE           | 208-230 volt single phase<br>208-230/460 volt three phase                                                                 |
| OSCILLATING MOTOR | 1/40 HP, 230 volt, single phase                                                                                           |
| MOUNTINGS         | 4 foot ground pole and 12" square mounting plate; fan pole has matching 12" square plate and fabricated in custom lengths |
| LOCATION          | Install with fan bottom 4 feet above the green                                                                            |
| COVERAGE          | 140 degree angle area of coverage                                                                                         |